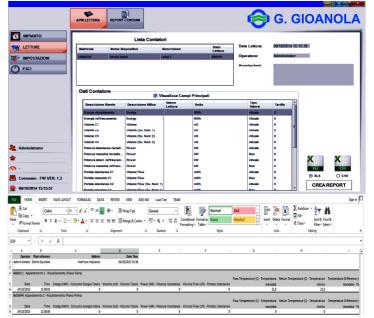

## SOFTWARE SIMPLE TOOL

- Configuration management software for Level Converter M-Bus LCM-B
- Management of multi plant personal data (plant date, administrator data, plant owner data, plant notes, reading intervals, installation data, etc...)
- Set up of connected devices (serial number, manufacturer, model, measuring unit, baudrate, primary address, reading by primary / secondary address, etc...)
- Automatic research of meters
- Readings by plant and by date via search screening criteria
- Schedule of meters reading
- Download of acquired actual meter data
- Configuration of device interrogation (search criteria: primary / secondary address / ID + serial number / ID intervals / Baudrate selection / Firmware update, etc...)
- Report generation in .xls / .cvs format
- Operating requirements:
  - S.O. Windows XP, Windows Vista, Windows 7, Windows 8
  - Processor 32 or 64 Bit USB gate 1.1 or superior
  - USB type A (PC) cable Micro USB type B (Level Converter)
- Available version with wireless M-Bus AR-WMB antenna working as a repeater