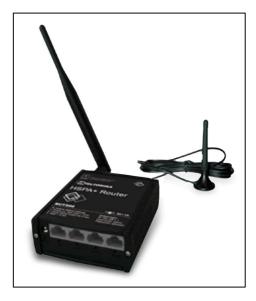

## ROUTER MODEM UMTS

Compact HSPA + 3G router with high speed wireless and Ethernet connections to create a LAN network, when it is not possible an access point (single or block of flats)

- Working through SIM data for mobile service
- High speed to transfer HSPA data up to 21 Mbps DL and 5,76 Mbps UL
- UMTS and GSM quadband
- Very reliable connection to internet (Auto reboot in case of lost connection)
- Firewall to protect from virus and external dangers- port forwarding also possible
- Power supply AC/DC 100-240 Vac  $\rightarrow$  9Vdc with wall supply
- LAN and WIFI (4 ethernet gates) interfaces
- Aluminium housing
- Built-in Open VPN and management of DNS Dynamics
- □ Operating temp. range 0°C ... +50°C
- For indoor use
- Dimensions: HxLxW 36x85x100mm
- Optional accessories for DIN mounting