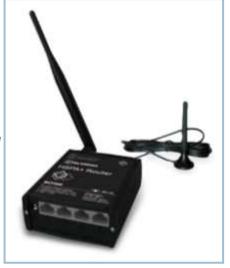

## **ROUTER MODEM UMTS**

HSPA + 3 G compact Router / modem with high performance wireless and Ethernet connection to create LAN network where there is not access point (single or block of flats)

- Operation with SIM data traffic card for mobile internet services
- High data transfer rate HSPA + up to 21 Mbps DL and 5.76 Mbps UL
- Quadband UMTS and GSM
- Great reliability of internet connection (Autoreboot in the case of connection lost)
- Network protection firewall against external threats and the possibility to manage portforwarding
- AC / DC power supply voltage 100-240Vac 
  9Vdc with wall power supply
- LAN and WIFI network interfaces (4 ethernet ports)
- Aluminum container
- Integrated OpenVPN and management of Dynamic DNS
- Operating temperature range 0 ° C ... + 50 ° C
- Indoor use
- Dimensions HxLxP 36x85x100mm
- Optional accessories for DIN rail mounting